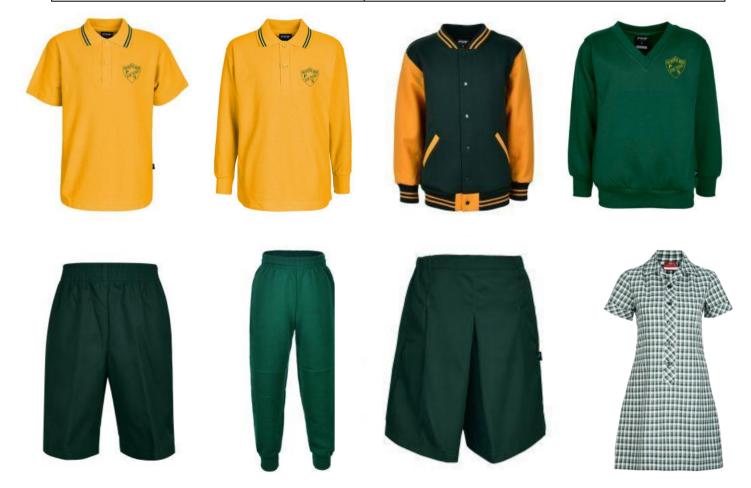

## Fairfield West Public School Uniform Order Form

All uniform orders must be pre-ordered through the front office or via email fairfieldw-p.school@det.nsw.edu.au

| Garment                               | Price | Quantity | Size | Total |
|---------------------------------------|-------|----------|------|-------|
| Dress                                 | \$37  |          |      |       |
| Short Sleeve Polo Shirt<br>Size 4-14  | \$26  |          |      |       |
| Short Sleeve Polo Shirt<br>Size 16-22 | \$32  |          |      |       |
| Long Sleeve Polo Shirt<br>Size 4-14   | \$28  |          |      |       |
| Long Sleeve Polo Shirt<br>Size 16-22  | \$32  |          |      |       |
| Jumper<br>Size 4-14                   | \$31  |          |      |       |
| Jumper<br>Size 16-22                  | \$34  |          |      |       |
| Jacket<br>Size 4-14/XS                | \$43  |          |      |       |
| Jacket<br>Size 20-22                  | \$56  |          |      |       |
| Culottes<br>Size 4-14                 | \$27  |          |      |       |
| Culottes<br>Size 16-22                | \$29  |          |      |       |
| Boys' Shorts<br>Size 4-14             | \$23  |          |      |       |
| Boys' Shorts<br>Size 16-22            | \$24  |          |      |       |
| Track Pants<br>Size 4-14              | \$29  |          |      |       |
| Track Pants<br>Size 16-22             | \$31  |          |      |       |
| Gaberdine Pants<br>Size 4-14          | \$35  |          |      |       |
| Gaberdine Pants<br>Size 16-22         | \$38  |          |      |       |
| Legionnaire Cap                       | \$9   |          |      |       |
| Baseball Cap                          | \$9   |          |      |       |
| Bucket Hat                            | \$11  |          |      |       |
| Beanie                                | \$10  |          |      |       |
| Scarf                                 | \$10  |          |      |       |
| Library Bag                           | \$10  |          |      |       |
|                                       | Total |          |      |       |