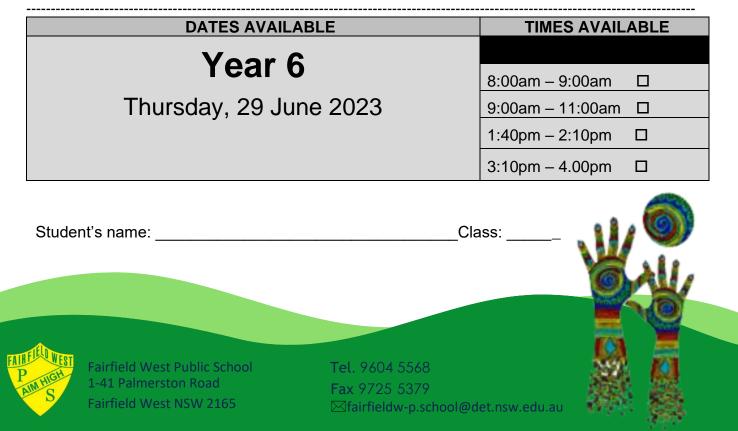

## HALF YEARLY PARENT/TEACHER AND STUDENT INTERVIEWS

Dear parents and carers,

Half yearly parent/teacher and student interviews will be held at the end of this term. You have the choice of a face-to-face interview with the teacher or alternatively you can opt for a telephone interview. The interviews are restricted to 10 minutes but if a longer interview is needed another time can be set for early Term 3. Parents who do not attend the interview will receive their child's report early in Term 3.

• My interview will be:

- □ Face-to-face
- □ Telephone

• Your child will be attending the interview. If you don't want them to attend, please tick the box below.

- □ I do not want my child to attend the interview.
- Tick the appropriate box if you need an interpreter.
- □ Vietnamese □ Arabic □ Assyrian

Return this slip and an interview time will be set for you.

Ms G Goldfinch Principal 15 June 2023