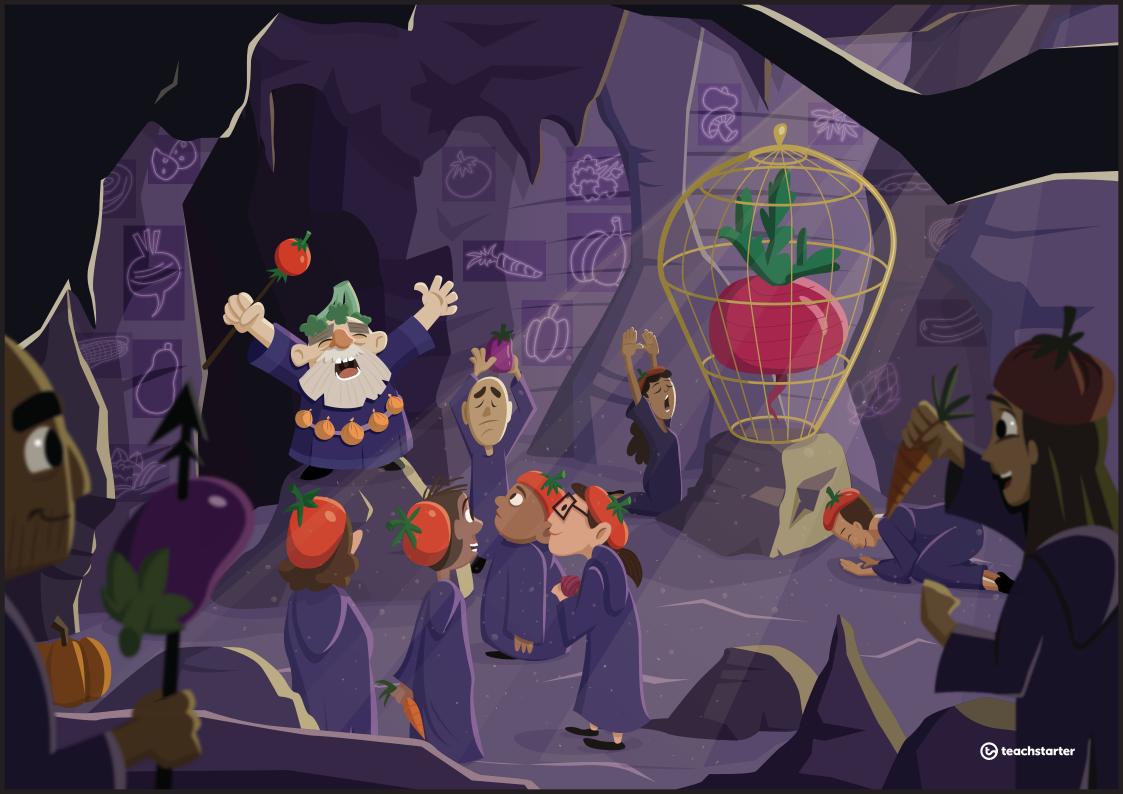

| Worksheet - Inference or Prediction                                                                                                                                                                     |                                                     |
|---------------------------------------------------------------------------------------------------------------------------------------------------------------------------------------------------------|-----------------------------------------------------|
| Name                                                                                                                                                                                                    | Date                                                |
| The Secret Society of Vegetable Venerators                                                                                                                                                              |                                                     |
| Read the following questions and statements. Using prediction, answer the questions below. Remember in full sentences. When you have checked your ansupprediction to show which comprehension skill you | er to write your answer swer, circle 'inference' or |
| 1. Who is the leader of this Secret Society? How do you                                                                                                                                                 | know this?                                          |
| 2. What do the different types of hat suggest? Why do y                                                                                                                                                 | inference / prediction<br>ou think this?            |
|                                                                                                                                                                                                         | inference / prediction                              |
| 3. Why do you think the symbols on the wall are glowing                                                                                                                                                 | g?                                                  |
| 4. What is inside the golden cage? Why is it in there?                                                                                                                                                  | inference / prediction                              |
| 5. Why are the society members holding different types                                                                                                                                                  | inference / prediction s of vegetables?             |
| 6. What might be in the cave behind the old man? Why d                                                                                                                                                  | inference / prediction lo you think this?           |
| 7. What are the boy and girl near the cage doing? Why are t                                                                                                                                             | inference / prediction they doing that?             |
|                                                                                                                                                                                                         | inference / prediction                              |
| 8. Why is one of the society members not wearing a hat                                                                                                                                                  | t?                                                  |

inference / prediction