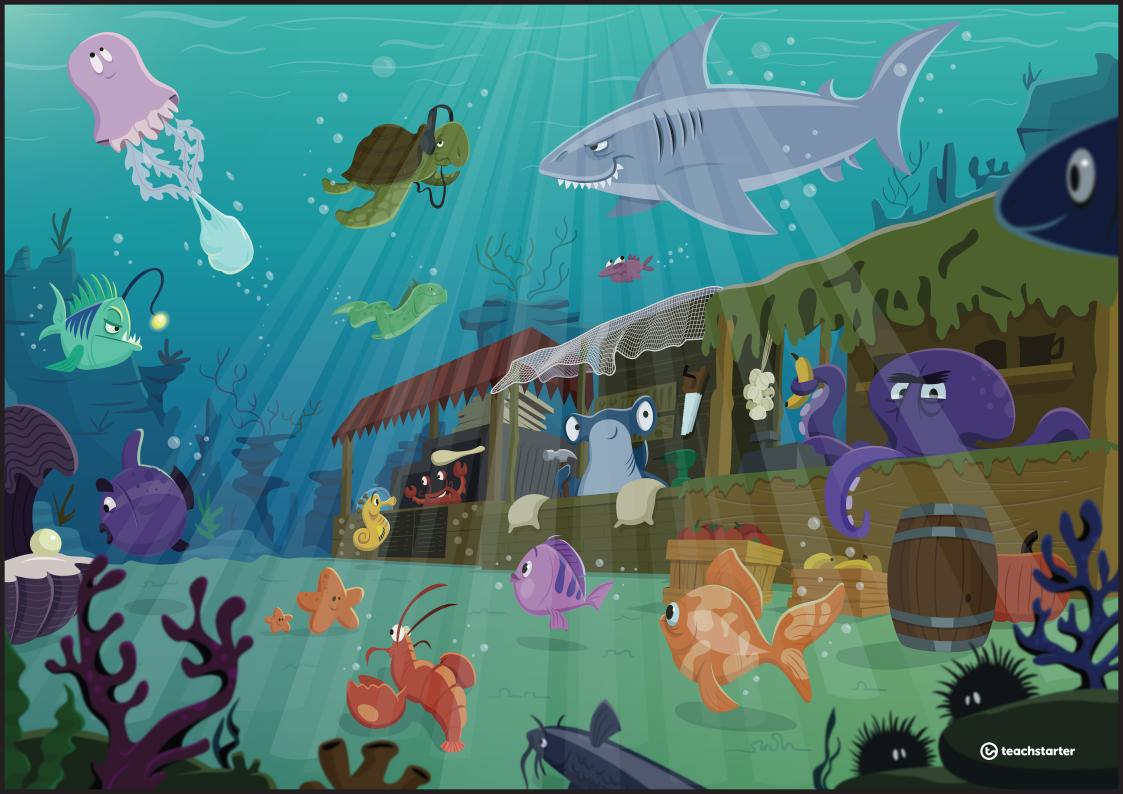

| Worksheet - Inference or Prediction                                                                                                                                                                                |                                                    |
|--------------------------------------------------------------------------------------------------------------------------------------------------------------------------------------------------------------------|----------------------------------------------------|
| Name                                                                                                                                                                                                               | Date                                               |
| The Fishes' Marke                                                                                                                                                                                                  | t                                                  |
| Read the following questions and statements. Using<br>prediction, answer the questions below. Remember<br>in full sentences. When you have checked your answ<br>'prediction' to show which comprehension skill you | to write your answer<br>wer, circle 'inference' or |
| 1. What kind of shop is the octopus working in?                                                                                                                                                                    |                                                    |
| 2. What kind of shop is the hammerhead shark working i                                                                                                                                                             | inference / prediction                             |
|                                                                                                                                                                                                                    |                                                    |
|                                                                                                                                                                                                                    | inference / prediction                             |
| 3. What kind of shop is the crab working in?                                                                                                                                                                       |                                                    |
|                                                                                                                                                                                                                    | inference / prediction                             |
| 4. What is the jellyfish carrying in its shopping bag?                                                                                                                                                             |                                                    |
|                                                                                                                                                                                                                    | inference / prediction                             |
| 5. How is the turtle feeling? Why do you think this?                                                                                                                                                               |                                                    |
|                                                                                                                                                                                                                    | inference / prediction                             |
| 6. Which fish is feeling scared? Why do you think this?                                                                                                                                                            |                                                    |
|                                                                                                                                                                                                                    | inference / prediction                             |
| 7. Which fish is feeling amazed? Why do you think this?                                                                                                                                                            |                                                    |
|                                                                                                                                                                                                                    | inference / prediction                             |
| 8. What will the seahorse order?                                                                                                                                                                                   |                                                    |
|                                                                                                                                                                                                                    | inference / prediction                             |
|                                                                                                                                                                                                                    |                                                    |