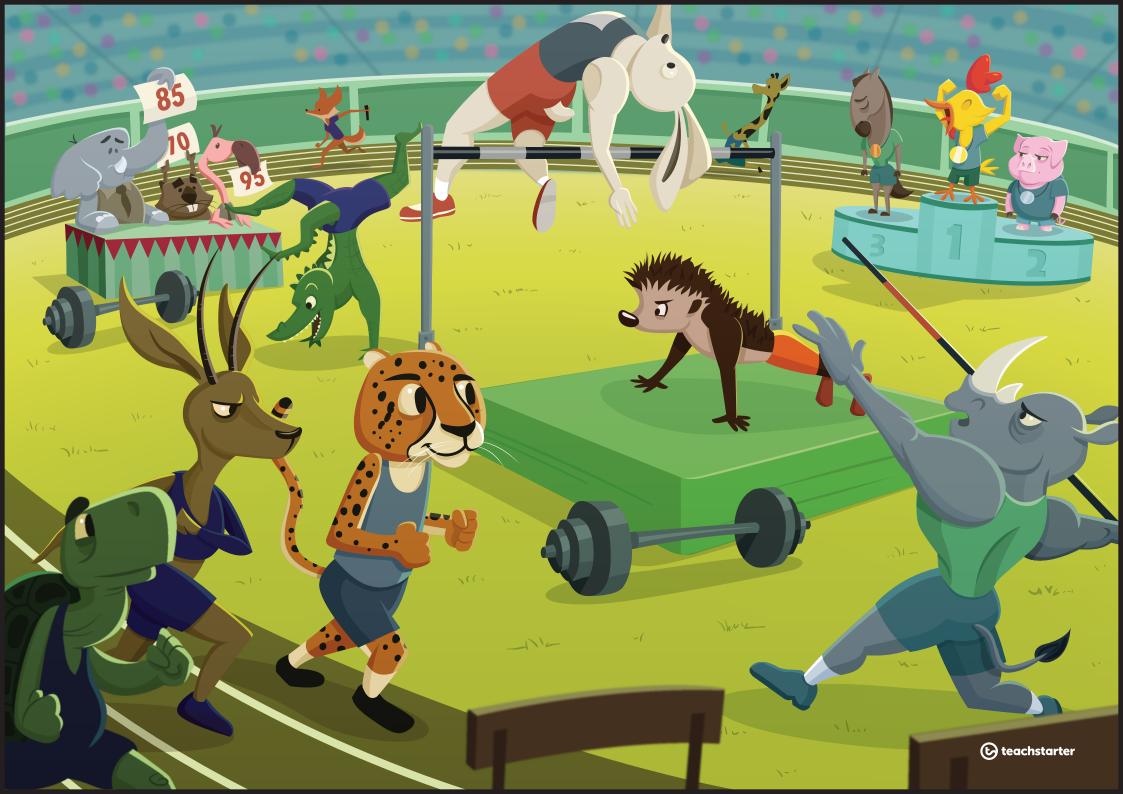

| Worksheet - Inference or Prediction                                                                                                                                                                                                                                                               |                                                     |
|---------------------------------------------------------------------------------------------------------------------------------------------------------------------------------------------------------------------------------------------------------------------------------------------------|-----------------------------------------------------|
| Name                                                                                                                                                                                                                                                                                              | Date                                                |
| The Animal Games  Read the following questions and statements. Using inference or prediction, answer the questions below. Remember to write your answer in full sentences. When you have checked your answer, circle 'inference' or 'prediction' to show which comprehension skill you have used. |                                                     |
|                                                                                                                                                                                                                                                                                                   |                                                     |
| 2. Why is the horse upset?                                                                                                                                                                                                                                                                        | inference / prediction                              |
|                                                                                                                                                                                                                                                                                                   | inference / prediction                              |
| 3. What will happen when the rabbit lands?                                                                                                                                                                                                                                                        |                                                     |
| 4. Is the alligator a good gymnast? Why do you think this?                                                                                                                                                                                                                                        | inference / prediction                              |
| 5. What is the rooster thinking? Why do you think this?                                                                                                                                                                                                                                           | inference / prediction                              |
| 6. What will happen next, after the rhinoceros throws the                                                                                                                                                                                                                                         | inference / prediction javelin?                     |
| 7. What racing event are the tortoise, the antelope and th                                                                                                                                                                                                                                        | inference / prediction<br>e cheetah taking part in? |
| 8. What are the fox and the giraffe doing?                                                                                                                                                                                                                                                        | inference / prediction                              |
|                                                                                                                                                                                                                                                                                                   | inference / prediction                              |