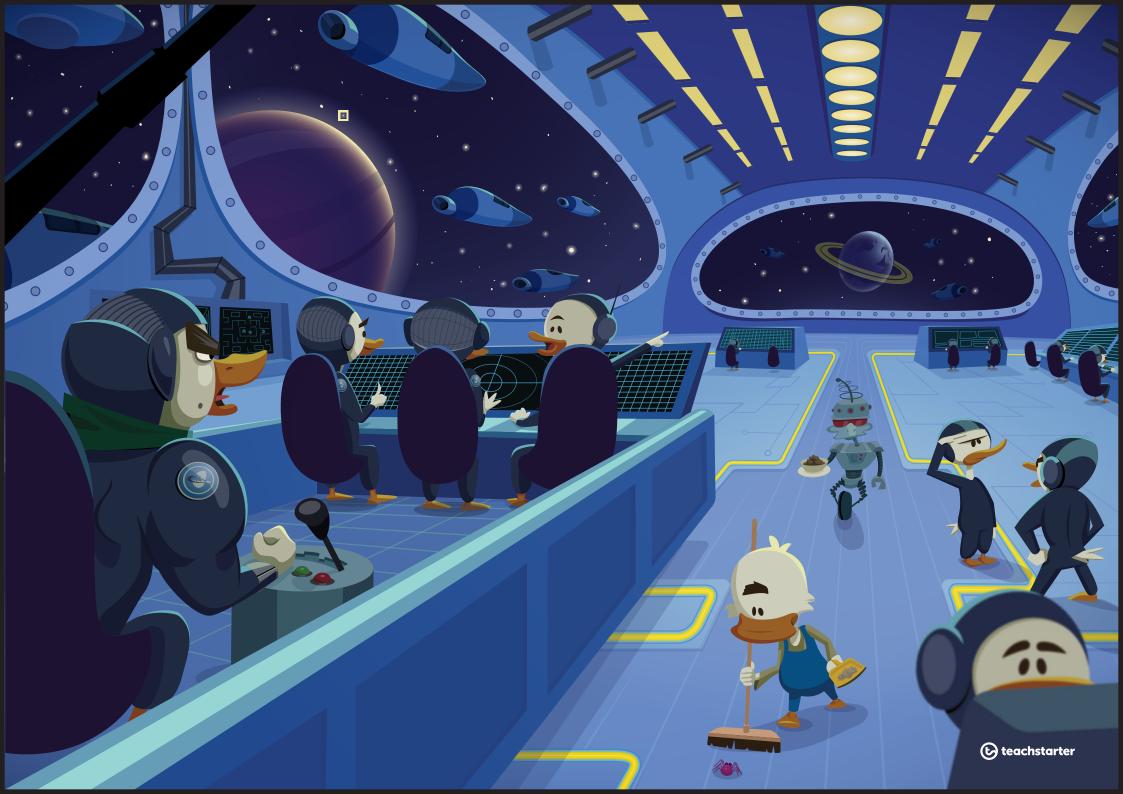

| Name                                                                                                                                                                                                                              | _ Date                                          |
|-----------------------------------------------------------------------------------------------------------------------------------------------------------------------------------------------------------------------------------|-------------------------------------------------|
| <b>Ducks in Space</b>                                                                                                                                                                                                             |                                                 |
| Read the following questions and statements. Using prediction, answer the questions below. Remember to in full sentences. When you have checked your answer prediction to show which comprehension skill you have the statements. | o write your answer<br>er, circle 'inference' o |
| 1. Where is the robotic duck taking the plate of food?                                                                                                                                                                            |                                                 |
| 2. What will happen if the cleaning duck sweeps up the spi                                                                                                                                                                        | inference / prediction der?                     |
|                                                                                                                                                                                                                                   | inference / prediction                          |
| 3. How is the captain of the ship feeling?                                                                                                                                                                                        |                                                 |
| 4. Why is the duck on the right-hand side of the picture sal                                                                                                                                                                      | inference / prediction uting?                   |
| 5. What do you think the surrounding ships in space are do                                                                                                                                                                        | inference / predictior oing?                    |
| 6. What is the destination of the spaceship?                                                                                                                                                                                      | inference / prediction                          |
| 7. What do the controls under the captain's fist do?                                                                                                                                                                              | inference / prediction                          |
| 8. What is the control station in front of the captain used for                                                                                                                                                                   | inference / prediction                          |
|                                                                                                                                                                                                                                   | inference / prediction                          |